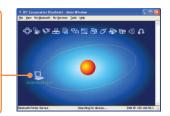

# 3. Using the Bluetooth Adapter

1. Double-click the bluetooth icon on your system tray.

2. Click the orange ball to search for Bluetooth devices.

3. Double-click the Bluetooth enabled device. All available Bluetooth services are highlighted in yellow for your convenience. Double-click the Bluetooth service you want to enable.

# Q5: I clicked the orange globe in the Bluetooth utility, but I still could not locate a Bluetooth device.

A5: Make sure that your Bluetooth devices are enabled, and that the TBW-101UB/TBW-102UB is connected to your computer. Then reboot all Bluetooth enabled devices and click the orange globe in the Bluetooth utility.